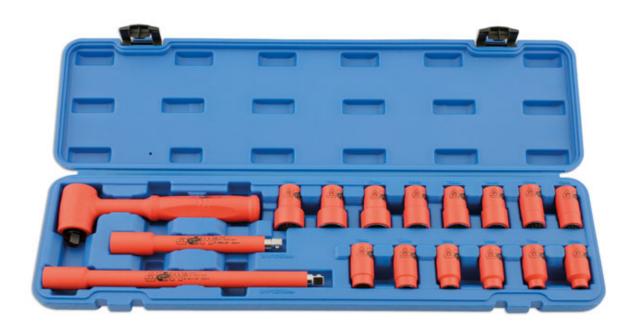

## Insulated Socket Set 3/8"D 17pc

Fully insulated socket set, for live working up to 1000V AC / 1500V DC, ideal for hybrid and EV servicing and maintenance. The fourteen Bi-Hex (12pt) 3/8"D sockets cover all sizes from 6mm and 19mm and the set comes with a useful range of accessories including a 3/8"D 45 teeth ratchet with quick release and two extension bars (150mm and 250mm). All the tools are fully insulated to VDE/GS and IEC60900 standards, approved for work up to 1000V and the set comes in a blow mold case for safe storage.

## **Additional Information**

- Set contents: 14 x 3/8"D sockets; 3/8"D 45 teeth ratchet with quick release function; 2 x extension bars (150mm & 250mm long).
- Socket sizes 3/8"D Bi-Hex (12pt): 6, 7, 8, 9, 10, 11, 12, 13, 14, 15mm (length: 43mm); 16, 17, 18, 19mm (length: 46mm).
- · VDE/GS approved insulated socket set.
- · IEC60900 approved for 1000V safe working.
- · Supplied in a fitted blow mold storage case.