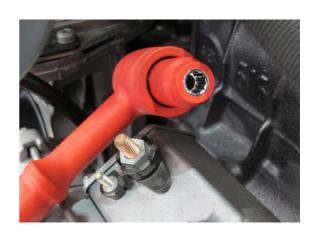

## Insulated Socket Set 3/8"D 17pc

Fully insulated socket set, for live working up to 1000V AC / 1500V DC, ideal for hybrid and EV servicing and maintenance. The fourteen Bi-Hex (12pt) 3/8"D sockets cover all sizes from 6mm and 19mm and the set comes with a useful range of accessories including a 3/8"D 45 teeth ratchet with quick release and two extension bars (150mm and 250mm). All the tools are fully insulated to VDE/GS and IEC60900 standards, approved for work up to 1000V and the set comes in a blow mold case for safe storage.