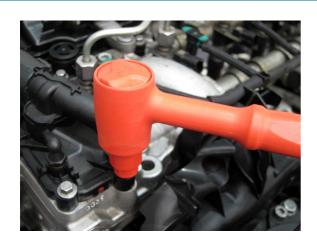

## Insulated Socket Set 3/8"D 17pc

Fully insulated socket set, for live working up to 1000V AC / 1500V DC, ideal for hybrid and EV servicing and maintenance. The fourteen Bi-Hex (12pt) 3/8"D sockets cover all sizes from 6mm and 19mm and the set comes with a useful range of accessories including a 3/8"D 45 teeth ratchet with quick release and two extension bars (150mm and 250mm). All the tools are fully insulated to VDE/GS and IEC60900 standards, approved for work up to 1000V and the set comes in a blow mold case for safe storage.