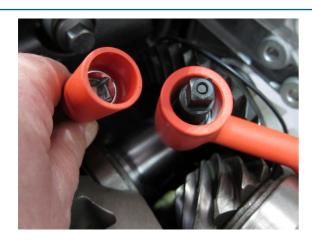

## Insulated Socket Set 3/8"D 17pc

Fully insulated socket set, for live working up to 1000V AC / 1500V DC, ideal for hybrid and EV servicing and maintenance. The fourteen Bi-Hex (12pt) 3/8"D sockets cover all sizes from 6mm and 19mm and the set comes with a useful range of accessories including a 3/8"D 45 teeth ratchet with quick release and two extension bars (150mm and 250mm). All the tools are fully insulated to VDE/GS and IEC60900 standards, approved for work up to 1000V and the set comes in a blow mold case for safe storage.