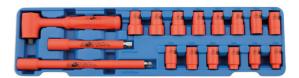

## Insulated Socket Set 3/8"D 17pc

Fully insulated socket set, for live working up to 1000V AC / 1500V DC, ideal for hybrid and EV servicing and maintenance. The fourteen Bi-Hex (12pt) 3/8"D sockets cover all sizes from 6mm and 19mm and the set comes with a useful range of accessories including a 3/8"D 45 teeth ratchet with quick release and two extension bars (150mm and 250mm). All the tools are fully insulated to VDE/GS and IEC60900 standards, approved for work up to 1000V and the set comes in a blow mold case for safe storage.

## **Additional Information**

- Set contents: 14 x 3/8"D sockets; 3/8"D 45 teeth ratchet with quick release function; 2 x extension bars (150mm & 250mm long).
- Socket sizes 3/8"D Bi-Hex (12pt): 6, 7, 8, 9, 10, 11, 12, 13, 14, 15mm (length: 43mm); 16, 17, 18, 19mm (length: 46mm).
- · VDE/GS approved insulated socket set.
- · IEC60900 approved for 1000V safe working.
- · Supplied in a fitted blow mold storage case.