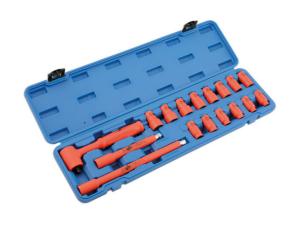

## Insulated Socket Set 3/8"D 17pc

Fully insulated socket set, for live working up to 1000V AC / 1500V DC, ideal for hybrid and EV servicing and maintenance. The fourteen Bi-Hex (12pt) 3/8"D sockets cover all sizes from 6mm and 19mm and the set comes with a useful range of accessories including a 3/8"D 45 teeth ratchet with quick release and two extension bars (150mm and 250mm). All the tools are fully insulated to VDE/GS and IEC60900 standards, approved for work up to 1000V and the set comes in a blow mold case for safe storage.

## **Additional Information**

- Set contents: 14 x 3/8"D sockets; 3/8"D 45 teeth ratchet with quick release function; 2 x extension bars (150mm & 250mm long).
- Socket sizes 3/8"D Bi-Hex (12pt): 6, 7, 8, 9, 10, 11, 12, 13, 14, 15mm (length: 43mm); 16, 17, 18, 19mm (length: 46mm).
- · VDE/GS approved insulated socket set.
- · IEC60900 approved for 1000V safe working.
- · Supplied in a fitted blow mold storage case.