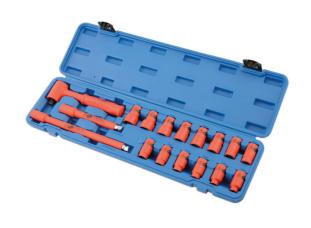

## Insulated Socket Set 3/8"D 17pc

Fully insulated socket set, for live working up to 1000V AC / 1500V DC, ideal for hybrid and EV servicing and maintenance. The fourteen Bi-Hex (12pt) 3/8"D sockets cover all sizes from 6mm and 19mm and the set comes with a useful range of accessories including a 3/8"D 45 teeth ratchet with quick release and two extension bars (150mm and 250mm). All the tools are fully insulated to VDE/GS and IEC60900 standards, approved for work up to 1000V and the set comes in a blow mold case for safe storage.

## **Additional Information**

- Set contents: 14 x 3/8"D sockets; 3/8"D 45 teeth ratchet with quick release function; 2 x extension bars (150mm & 250mm long).
- Socket sizes 3/8"D Bi-Hex (12pt): 6, 7, 8, 9, 10, 11, 12, 13, 14, 15mm (length: 43mm); 16, 17, 18, 19mm (length: 46mm).
- · VDE/GS approved insulated socket set.
- · IEC60900 approved for 1000V safe working.
- · Supplied in a fitted blow mold storage case.