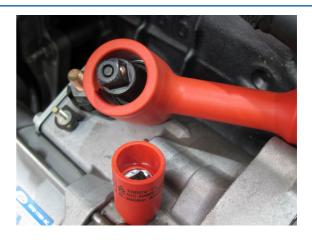

## Insulated Socket Set 3/8"D 17pc

Fully insulated socket set, for live working up to 1000V AC / 1500V DC, ideal for hybrid and EV servicing and maintenance. The fourteen Bi-Hex (12pt) 3/8"D sockets cover all sizes from 6mm and 19mm and the set comes with a useful range of accessories including a 3/8"D 45 teeth ratchet with quick release and two extension bars (150mm and 250mm). All the tools are fully insulated to VDE/GS and IEC60900 standards, approved for work up to 1000V and the set comes in a blow mold case for safe storage.